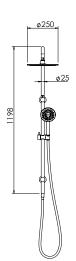

## **FEATURES & BENEFITS**

- Suitable for mains pressure only
- Ø250mm rain head
- · Available in chrome & PVD finishes
- Stainless steel, single function handpiece
- Supplied with Aerlux  $\!\!^{\scriptscriptstyle{(\!0\!)}}$  jets for mains pressure situations
- Shower aperture: rain head: 140mm² | handpiece: 38mm²
- Brass shower column with brackets
- Top section pivotable
- Built in diverter to switch between rain head and handpiece
- Top entry G1/2 inch female inlet
- 5 year warranty