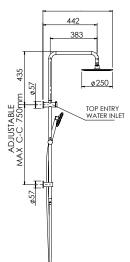

## **FEATURES & BENEFITS**

- Suitable for mains pressure only
- Ø250mm rain head
- · Available in chrome & PVD finishes
- Stainless steel, single function handpiece
- Supplied with Aerlux  $\!\!^{\scriptscriptstyle{(\!0\!)}}$  jets for mains pressure situations
- Shower aperture: rain head: 140mm² | handpiece: 38mm²
- Brass shower column with brackets
- Top section pivotable
- Built in diverter to switch between rain head and handpiece
- Top entry G1/2 inch female inlet
- 5 year warranty