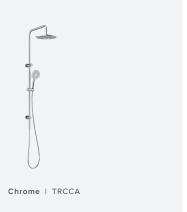

## TATE RAIN COLUMN

## **FEATURES & BENEFITS**

- Suitable for mains pressure only
- Ø250mm rain head
- · Available in chrome & PVD finishes
- Stainless steel, single function handpiece
- Supplied with Aerlux  $\!\!^{\scriptscriptstyle{(\!0\!)}}$  jets for mains pressure situations
- Shower aperture: rain head: 140mm² | handpiece: 38mm²
- Brass shower column with brackets
- Top section pivotable
- Built in diverter to switch between rain head and handpiece
- Top entry G1/2 inch female inlet
- 5 year warranty