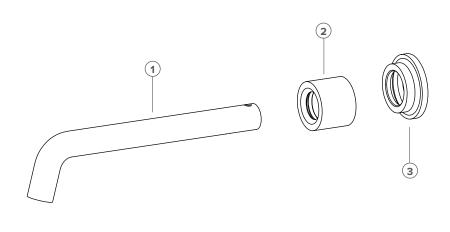

| 1. | Tate Bath Spout  Finish: (please tick)  C  BG  MB  BN  GM  BBZ |
|----|----------------------------------------------------------------|
| 2. | Tate Top Sleeve Finish: (please tick)  C BG MB BN GM BBZ GB    |
| 3. | Tate Base Holder                                               |
|    | Finish: (please tick)  C BG MB BN GM BBZ                       |