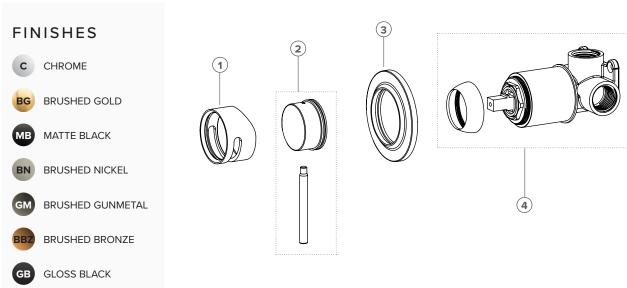

## SHOWER MIXER

NEW ZEALAND REGISTERED DESIGN NO. 426071, NO. 426072 & NO. 427630

|                                                    | 1. Tate Handle Sleeve                                       |
|----------------------------------------------------|-------------------------------------------------------------|
| MERCHANT NAME / BRANCH                             | Finish: (please tick)                                       |
|                                                    | C BG MB BN GM                                               |
| STAFF NAME                                         | 2. Tate Handle                                              |
|                                                    | Finish: (please tick)                                       |
|                                                    | C BG MB BN GM                                               |
| STAFF EMAIL ADDRESS  CUSTOMER NAME / JOB REFERENCE | 3. Tate Shower Faceplate                                    |
|                                                    | Finish: (please tick)                                       |
|                                                    | C BG MB BN GM                                               |
|                                                    |                                                             |
|                                                    | Tate Shower Mixer Sleeve & Dome Cover Finish: (please tick) |
|                                                    | C BG MB BN GM                                               |
| USTOMER PHONE NUMBER                               |                                                             |
|                                                    |                                                             |
| CUSTOMER EMAIL ADDRESS                             | -                                                           |
|                                                    |                                                             |
|                                                    | -                                                           |
| NOTES                                              |                                                             |
|                                                    |                                                             |
|                                                    | -                                                           |