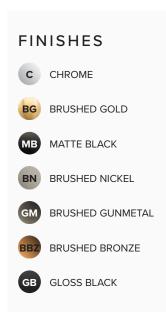

NOTES

Note: Customised orders will not be able to be returned for credit

| 1. | Tate Handle                                                 |
|----|-------------------------------------------------------------|
|    | Finish: (please tick)                                       |
|    | C BG MB BN GM BB2                                           |
| 2. | Tate Handle Sleeve                                          |
|    | Finish: (please tick)                                       |
|    | C BG MB BN GM BBZ GB                                        |
| 3. | Tate Diverter Stick & Button                                |
|    | Finish: (please tick)                                       |
|    | C BG MB BN GM BBZ                                           |
| 4. | Tate Diverter Knob                                          |
|    | Finish: (please tick)                                       |
|    | C BG MB BN GM BBZ GB                                        |
| 5. | Tate Diverter Faceplate                                     |
|    | Finish: (please tick)                                       |
|    | C BG BB BN GM BB2                                           |
| 6. | Tate Diverter Knob Sleeve, Shower Mixer Sleeve & Dome Cover |
|    | Finish: (please tick)                                       |
|    | C BG MB BN GM BBZ                                           |