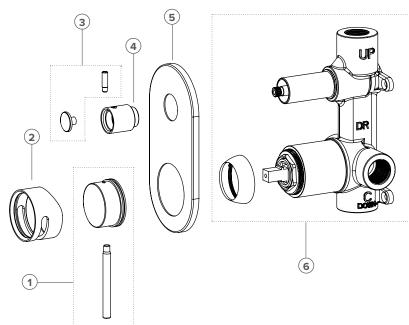

NOTES

Note: Customised orders will not be able to be returned for credit

| 1. | Tate Handle                                                 |
|----|-------------------------------------------------------------|
|    | Finish: (please tick)                                       |
|    | C BG MB BN GM BB2                                           |
| 2. | Tate Handle Sleeve                                          |
|    | Finish: (please tick)                                       |
|    | C BG MB BN GM BBZ GB                                        |
| 3. | Tate Diverter Stick & Button                                |
|    | Finish: (please tick)                                       |
|    | C BG MB BN GM BBZ                                           |
| 4. | Tate Diverter Knob                                          |
|    | Finish: (please tick)                                       |
|    | C BG MB BN GM BBZ GB                                        |
| 5. | Tate Diverter Faceplate                                     |
|    | Finish: (please tick)                                       |
|    | C BG BB BN GM BB2                                           |
| 6. | Tate Diverter Knob Sleeve, Shower Mixer Sleeve & Dome Cover |
|    | Finish: (please tick)                                       |
|    | C BG MB BN GM BBZ                                           |