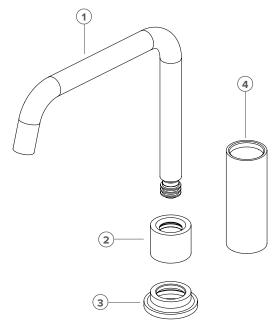

| 3)- |    |                                            |
|-----|----|--------------------------------------------|
|     | 1. | Tate Spout                                 |
|     |    | Finish: (please tick)                      |
|     |    | C BG MB BN GM BBZ                          |
|     | 2. | Tate Top Sleeve                            |
|     |    | Finish: (please tick)                      |
|     |    | C BG MB BN GM BBZ GB                       |
|     | 3. | Tate Base Holder                           |
|     |    | Finish: (please tick)                      |
|     |    | C BG MB BN GM BBZ                          |
|     | 4. | Tate Extension Sleeve                      |
|     |    | Finish: (please tick)  C BG MB BN GM (BBZ) |
|     |    | C BG MB BN GM BB2                          |
|     |    |                                            |
|     |    |                                            |
|     |    |                                            |
|     |    |                                            |
|     |    |                                            |
|     |    |                                            |
|     |    |                                            |
|     |    |                                            |