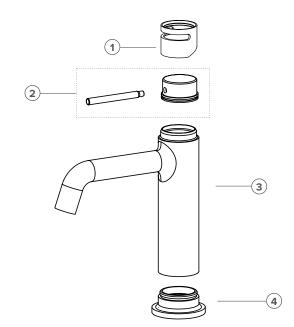

| 1. Tate Handle Sleeve  Finish: (please tick)  C  BG  MB  BN  GM  BBZ  GB |
|--------------------------------------------------------------------------|
| 2. Tate Handle  Finish: (please tick)  C  BG  MB  BN  BBZ                |
| 3. Tate Basin Body  Finish: (please tick)  C  BG  MB  BN  BBZ            |
| 4. Tate Base Flange  Finish: (please tick)  C BG MB BN GM BBZ GB         |