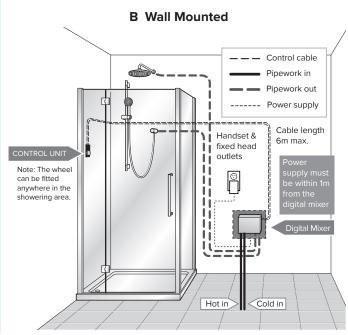

### SMARTVIEW® SHOWER MIXER

# FELTON

There is plenty of scope for application for both Smartflow<sup>®</sup> and Smartview<sup>®</sup> units, although ceiling mounted is the recommended option:

Wire and Data Cable must be installed prior to the wall lining.

It is recommended that the data cable is installed in conduit for ease of maintenance.

Important: The Digital Mixer must have an access panel and should not be sealed in the wall