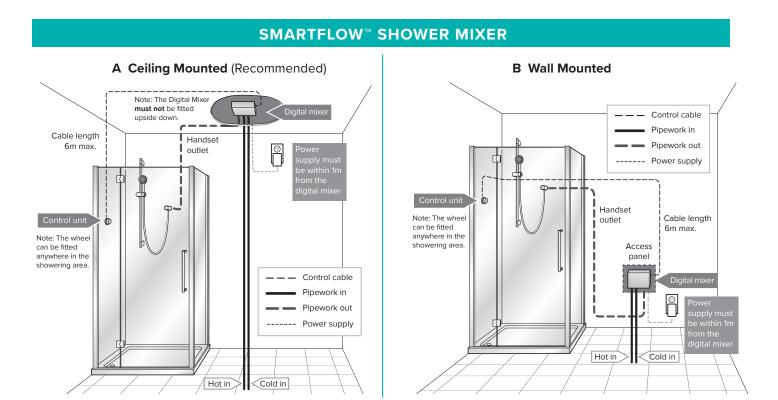

# FELTON

There is plenty of scope for application for both Smartflow<sup>®</sup> and Smartview<sup>®</sup> units, although ceiling mounted is the recommended option:

Wire and Data Cable must be installed prior to the wall lining.

It is recommended that the data cable is installed in conduit for ease of maintenance.

Important: The Digital Mixer must have an access panel and should not be sealed in the wall