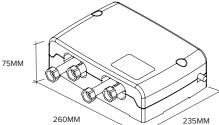

#### WATER PATH

| Input                        | 2 x 1/2" BSP            |
|------------------------------|-------------------------|
| Output                       | 2 x 1/2" BSP            |
| Flow                         | Max. 36L/min at 300kPa  |
| Pressure range               | Min 150kPa - Max 500kPa |
| Difference of pressure       | Max. 100kPa / 14.5psi   |
| Maximum outlet temperature   | 45°C                    |
| Hot inlet temperature range  | 55°C - 85°C             |
| Cold inlet temperature range | 5°C - 25°C              |

#### ELECTRONICS

| Power supply      | 100V - 240V AC / 50-60Hz |
|-------------------|--------------------------|
| Power consumption | Standby < 0.5W, Max. 45W |