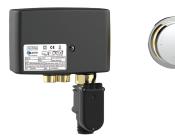

### **AXISS SMARTFLOW® DIGITAL SHOWER MIXER**

FD-SFCSMC

#### WATER PATH

| F                            |                         |
|------------------------------|-------------------------|
| Input                        | 2 x M10 x 1             |
| Output                       | 1/2" BSP                |
| Flow                         | Max 22L/min at 300kPa   |
| Pressure range               | Min 150kPa - Max 500kPa |
| Difference of pressure       | Max. 100kPa / 14.5psi   |
| Maximum outlet temperature   | 45°C                    |
| Hot inlet temperature range  | 55°C - 85°C             |
| Cold inlet temperature range | 5°C - 25°C              |

#### ELECTRONICS

| Power supply      | 100V - 240V AC/50-60Hz   |
|-------------------|--------------------------|
| Power consumption | Standby < 0.5W, Max. 18W |