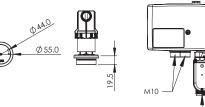

#### WATER PATH

| F                            |                         |
|------------------------------|-------------------------|
| Input                        | 2 x M10 x 1             |
| Output                       | 1/2" BSP                |
| Flow                         | Max 22L/min at 300kPa   |
| Pressure range               | Min 150kPa - Max 500kPa |
| Difference of pressure       | Max. 100kPa / 14.5psi   |
| Maximum outlet temperature   | 45°C                    |
| Hot inlet temperature range  | 55°C - 85°C             |
| Cold inlet temperature range | 5°C - 25°C              |