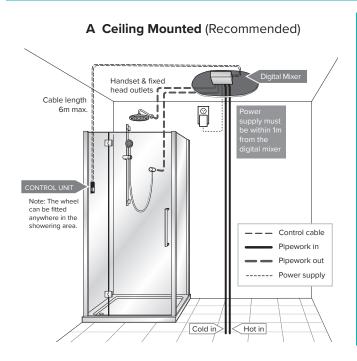

# FELTON

There is plenty of scope for application for both Smartflow<sup>®</sup> and Smartview<sup>®</sup> units, although ceiling mounted is the recommended option:

Wire and Data Cable must be installed prior to the wall lining.

It is recommended that the data cable is installed in conduit for ease of maintenance.

Important: The Digital Mixer must have an access panel and should not be sealed in the wall