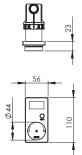

ARTVIEW® DIGITAL SHOWER MIXER

Digital Thermostatic Shower Mixer only FD-SVCSMC



#### WATER PATH

| Input                        | 2 x 1/2" BSP            |
|------------------------------|-------------------------|
| Output                       | 2 x 1/2" BSP            |
| Flow                         | Max. 36L/min at 300kPa  |
| Pressure range               | Min 150kPa - Max 500kPa |
| Difference of pressure       | Max. 100kPa / 14.5psi   |
| Maximum outlet temperature   | 45°C                    |
| Hot inlet temperature range  | 55°C - 85°C             |
| Cold inlet temperature range | 5°C - 25°C              |

#### ELECTRONICS

| Power supply      | 100V - 240V AC / 50-60Hz |
|-------------------|--------------------------|
| Power consumption | Standby < 0.5W, Max. 45W |





# FELTON







1/2" BSP



# AXISS DIGITAL MIXERS

# FELTON

There is plenty of scope for application for both Smartflow<sup>®</sup> and Smartview<sup>®</sup> units, although ceiling mounted is the recommended option:



Wire and Data Cable must be installed prior to the wall lining.

It is recommended that the data cable is installed in conduit for ease of maintenance.

Important: The Digital Mixer must have an access panel and should not be sealed in the wall



### SMARTVIEW® SHOWER MIXER