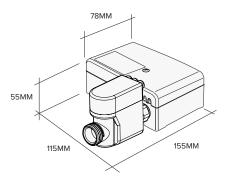

### **AXISS SMARTFLOW® DIGITAL SHOWER MIXER**

FD-SFCSMC

#### WATER PATH

| F                            |                         |
|------------------------------|-------------------------|
| Input                        | 2 x M10 x 1             |
| Output                       | 1/2" BSP                |
| Flow                         | Max 22L/min at 300kPa   |
| Pressure range               | Min 150kPa - Max 500kPa |
| Difference of pressure       | Max. 100kPa / 14.5psi   |
| Maximum outlet temperature   | 45°C                    |
| Hot inlet temperature range  | 55°C - 85°C             |
| Cold inlet temperature range | 5°C - 25°C              |