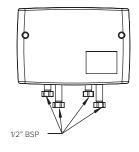

#### WATER PATH

| Input                        | 2 x 1/2" BSP            |
|------------------------------|-------------------------|
| Output                       | 2 x 1/2" BSP            |
| Flow                         | Max. 36L/min at 300kPa  |
| Pressure range               | Min 150kPa - Max 500kPa |
| Difference of pressure       | Max. 100kPa / 14.5psi   |
| Maximum outlet temperature   | 45°C                    |
| Hot inlet temperature range  | 55°C - 85°C             |
| Cold inlet temperature range | 5°C - 25°C              |

# FELTON

1/2" BSP