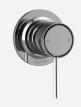

## WALL MOUNTED BASIN/BATH MIXER

## **FEATURES & BENEFITS**

- Suitable for mains pressure only (up to 500kPa)
- 35mm quality European cartridge
- Suitable for left or right-handed installation
- · Available in chrome & PVD finishes
- · Designed in NZ
- · Watermark certified
- 15 year replacement parts warranty (2 years labour)
- \*5 year limited warranty on product finish