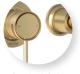

NEW ZEALAND REGISTERED DESIGN NO. 426071, NO. 426072 & NO. 427630

Chrome | TBFCA

Brushed Gold TBFBGA

Matte Black TBFMBA

Brushed Nickel TBFBNA

Brushed Gunmetal

Brushed Bronze TBFBBZA

Matte Black Gloss Black TBFMB-GBA