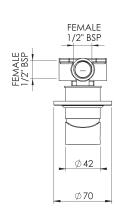

IN/BATH MIXER

## **FEATURES & BENEFITS**

- Suitable for mains pressure only (up to 500kPa)
- 35mm quality European cartridge
- Suitable for left or right-handed installation
- · Available in chrome & PVD finishes
- · Designed in NZ
- · Watermark certified
- 15 year replacement parts warranty (2 years labour)
- \*5 year limited warranty on product finish

NEW ZEALAND REGISTERED DESIGN NO. 426071, NO. 426072 & NO. 427630





Chrome | TBFCA



Brushed Gold TBFBGA



Matte Black TBFMBA



Brushed Nickel TBFBNA



Brushed Gunmetal



Brushed Bronze TBFBBZA



Matte Black Gloss Black TBFMB-GBA



Matte Black Brushed Nickel TBFMB-BNA



Matte Black Brushed Gunmetal TBFMB-GMA



Matte Black Brushed Gold TBFMB-BGA



Brushed Nickel Matte Black TBFBN-MBA



Brushed Nickel Brushed Gold TBFBN-BGA







WHEN INSTALLED AS BASIN MIXER