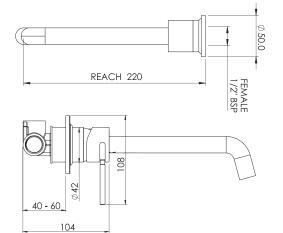

/BATH MIXER

## **FEATURES & BENEFITS**

- Suitable for mains pressure only (up to 500kPa)
- 35mm quality European cartridge
- Suitable for left or right-handed installation
- · Available in chrome & PVD finishes
- · Designed in NZ
- · Watermark certified
- 15 year replacement parts warranty (2 years labour)
- \*5 year limited warranty on product finish

NEW ZEALAND REGISTERED DESIGN NO. 426071, NO. 426072 & NO. 427630





Chrome | TBFCA



Brushed Gold TBFBGA



Matte Black TBFMBA



Brushed Nickel TBFBNA



Brushed Gunmetal



Brushed Bronze TBFBBZA



Matte Black Gloss Black TBFMB-GBA



Matte Black Brushed Nickel TBFMB-BNA



Matte Black Brushed Gunmetal TBFMB-GMA



Matte Black Brushed Gold TBFMB-BGA



Brushed Nickel Matte Black TBFBN-MBA



Brushed Nickel Brushed Gold TBFBN-BGA







WHEN INSTALLED AS BASIN MIXER