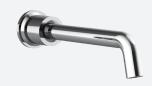

## WALL MOUNTED BASIN/BATH MIXER

## **FEATURES & BENEFITS**

- Suitable for mains pressure only (up to 500kPa)
- 35mm quality European cartridge
- Suitable for left or right-handed installation
- · Available in chrome & PVD finishes
- · Designed in NZ
- · Watermark certified
- 15 year replacement parts warranty (2 years labour)
- \*5 year limited warranty on product finish

Matte Black Brushed Nickel TBFMB-BNA

Matte Black Brushed Gunmetal TBFMB-GMA

Matte Black Brushed Gold TBFMB-BGA

Brushed Nickel Matte Black TBFBN-MBA

Brushed Nickel Brushed Gold TBFBN-BGA

WHEN INSTALLED AS BASIN MIXER