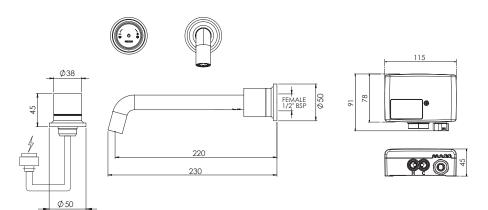

## TECHNICAL PRODUCT INFORMATION

## **TATE**

## DIGITAL WALL MOUNTED MIXER

## **FEATURES & BENEFITS**

- Suitable for mains pressure only (up to 500kPa)
- Available in chrome & PVD finishes
- Suitable for left or right-handed installation
- LED lights indicate change in water temperature
- Three programmable memory settings for temperature and flow rate\*
- Programmable maximum run time
- · Ambient light setting function
- Gradual temperature change
- 5 year warranty





Chrome | FD-TBFCA



Brushed Gold FD-TBFBGA



FD-TBFMBA



Brushed Nickel FD-TBFBNA



Brushed Gunmetal



Brushed Bronze



Black Gloss Black FD-TBFMB-GBA



<sup>\*</sup>Fixed flow rate only, i.e no flow adjustment function. If you would like to control the flow rate for this product, simply purchase the Tate Digital Shower Mixer and pair it with the Tate Wall Mounted Spout.



WHEN INSTALLED AS BASIN MIXER