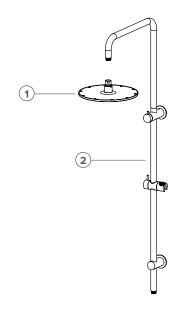

#### 1. Tate Rain Head

Finish: (please tick)

C BG MB BN GM BB2

#### 2. Tate Shower Column

Finish: (please tick)

C

BG

MB

BN

GM

BBZ