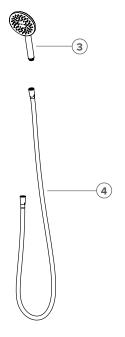

### 3. Tate Aerlux® Handpiece

Finish: (please tick)

C

BG

MB

BN

GM

BBZ

### 4. Tate Hose

Finish: (please tick)

C BG MB BN GM BBZ