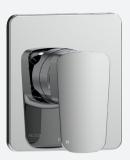

## AXISS II FUSION PLUS® SHOWER MIXER

Patented New Zealand No. 605175

Chrome | AX2FSPCSMCA

Black AX2FSPCSMBA