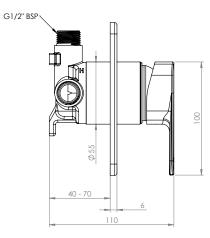

## AXISS II FUSION PLUS® SHOWER MIXER

## **FEATURES & BENEFITS**

- Mains pressure only
- Available in chrome and PVD finishes
- Supplied with venturi jets for unequal pressures
- Full front of wall maintenance. Ideal for future mains pressure upgrade
- Proprietary Felton F5 cartridge with anti-scald and flow limiter
- Designed and assembled in NZ
- Watermark certified
- 15 year warranty (T&C's apply)
- 5 year limited warranty on product finish