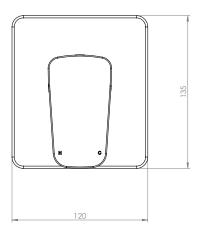

## AXISS II FUSION PLUS® SHOWER MIXER

## **FEATURES & BENEFITS**

- Mains pressure only
- Available in chrome and PVD finishes
- Supplied with venturi jets for unequal pressures
- Full front of wall maintenance. Ideal for future mains pressure upgrade
- Proprietary Felton F5 cartridge with anti-scald and flow limiter
- Designed and assembled in NZ
- Watermark certified
- 15 year warranty (T&C's apply)
- 5 year limited warranty on product finish