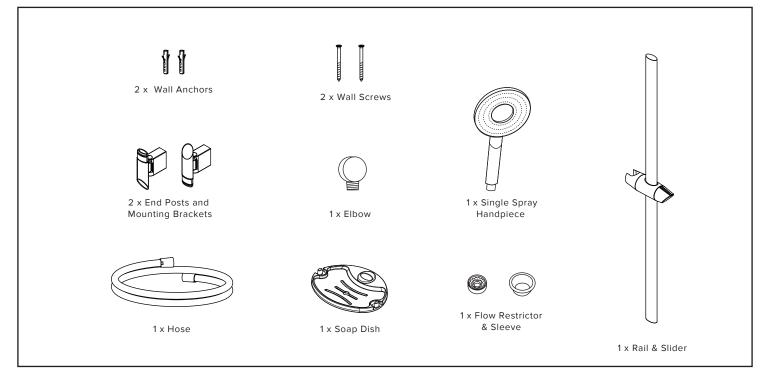

# **INSTALLATION GUIDE - AUSTRALIA**



WILLO III SINGLE SPRAY SLIDE SHOWER WHITE W3HSKCSRWA WILLO III SINGLE SPRAY SLIDE SHOWER GUNMETAL W3HSKCSRGA WILLO III SINGLE SPRAY SLIDE SHOWER BLACK W3HSKCSRBA

### WHAT IS IN THE PACK



#### Warranty, Maintenance and Care YOUR COPY TO KEEP

# FELTON

Felton Australia Pty Limited guarantees these mixers to be free from defects in materials and workmanship for a period of five (5) years from the date of purchase. Fair wear and tear is expressly excluded. This warranty is effective for five (5) years from the date of purchase and covers the supply of replacement parts only, not including installation. You must retain proof of purchase of the Mixer (such as an invoice or receipt) and provide this to Felton on request. This warranty is for manufacturing defects only and does not cover any damage to the product due to abuse, negligence or improper installation. This warranty is given on the understanding that the product is installed and operated according to Felton's install