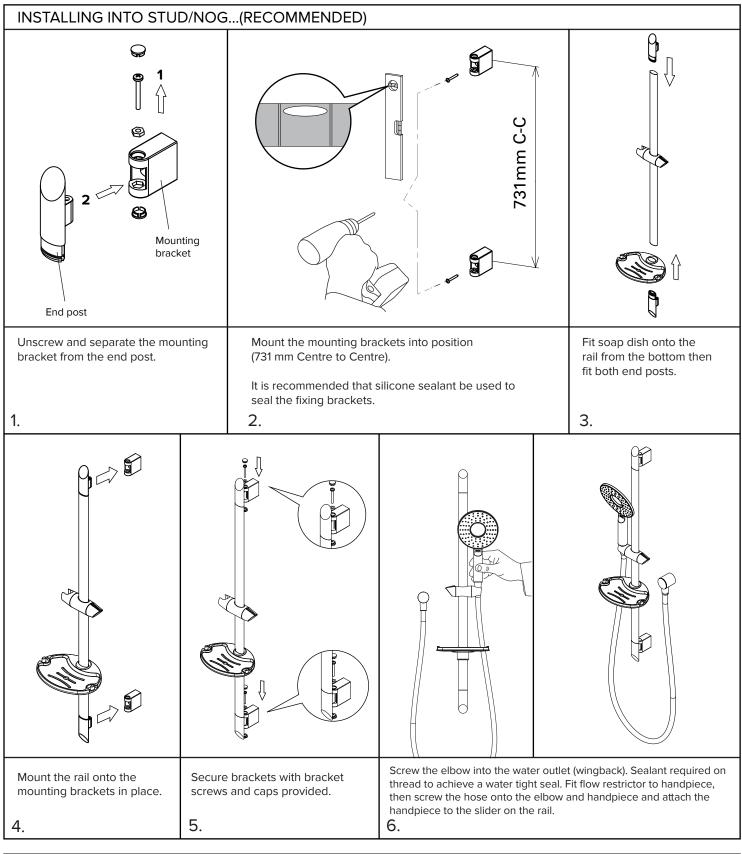

### HOW TO INSTALL

## INSTALLING INTO CONCRETE/BRICK WALL ...

Pre-drill holes to 731 Centre - Centre and fit the wall anchors then follow the above instruction.