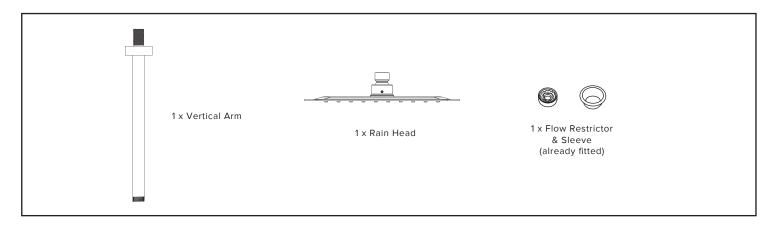

AXIMUM          |
|-----------------------------------|-----------------|-----------------|------------------|
| Operating Pressures               | Hot             | Cold            | 500kPa (72.1psi) |
|                                   | 70kPa (10.2psi) | 70kPa (10.2psi) |                  |
| Operating Hot Water Temperatures  | 55° C           |                 | 60° C            |
| Operating Cold Water Temperatures | 5° C            |                 | N/A              |



Failure to comply with the above will void warranties

⚠ AS/NZS 3500.1 states that pressures above 500kPa can cause damage from water hammer, reduce the life of appliances, taps & fittings, cause excessive noise in the system and recommend that a pressure limiting valve (PLV) be fitted.

### WHAT IS IN THE PACK





## Warranty, Maintenance and Care YOUR COPY TO KEEP



Felton Australia Pty Limited guarantees these mixers to be free from defects in materials and workmanship for a period of five (5) years from the date of purchase. Fair wear and tear is expressly excluded. This warranty is effective for five (5) years from the date of purchase and covers the supply of replacement parts only, not including installation. You must retain proof of purchase of the Mixer (such as an invoice or receipt) and provide this to Felton on request. This warranty is for manufacturing defects only and does not cover any damage to the product due to abuse, negligence or improper installation. This warranty is given on the understanding that the product is installed and operated according to Felton's installation gu