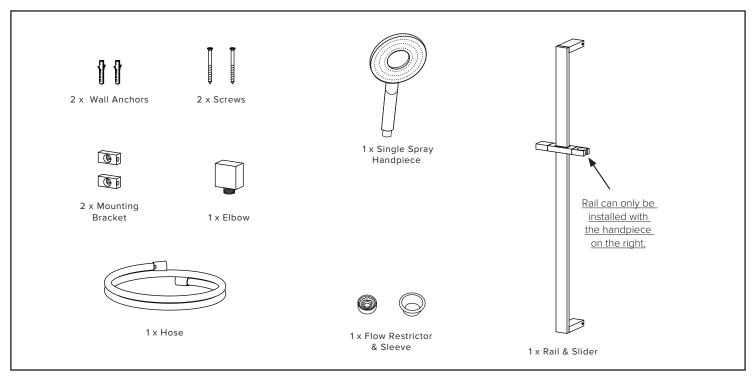

## **INSTALLATION GUIDE - AUSTRALIA**

FELTON

URBAN II SINGLE SPRAY SLIDE SHOWER WHITE U2HSKCSRWA URBAN II SINGLE SPRAY SLIDE SHOWER GUNMETAL U2HSKCSRGA URBAN II SINGLE SPRAY SLIDE SHOWER BLACK U2HSKCSRBA

## WHAT IS IN THE PACK



## Warranty, Maintenance and Care YOUR COPY TO KEEP



Felton Australia Pty Limited guarantees these mixers to be free from defects in materials and workmanship for a period of five (5) years from the date of purchase. Fair wear and tear is expressly excluded. This warranty is effective for five (5) years from the date of purchase and covers the supply of replacement parts only, not including installation. You must retain proof of purchase of the Mixer (such as an invoice or receipt) and provide this to Felton on request. This warranty is for manufacturing defects only and does not cover any damage to the product due to abuse, negligence or improper installation. This warranty is given on the understanding that the product is installed and operated according to Felton's installation guid