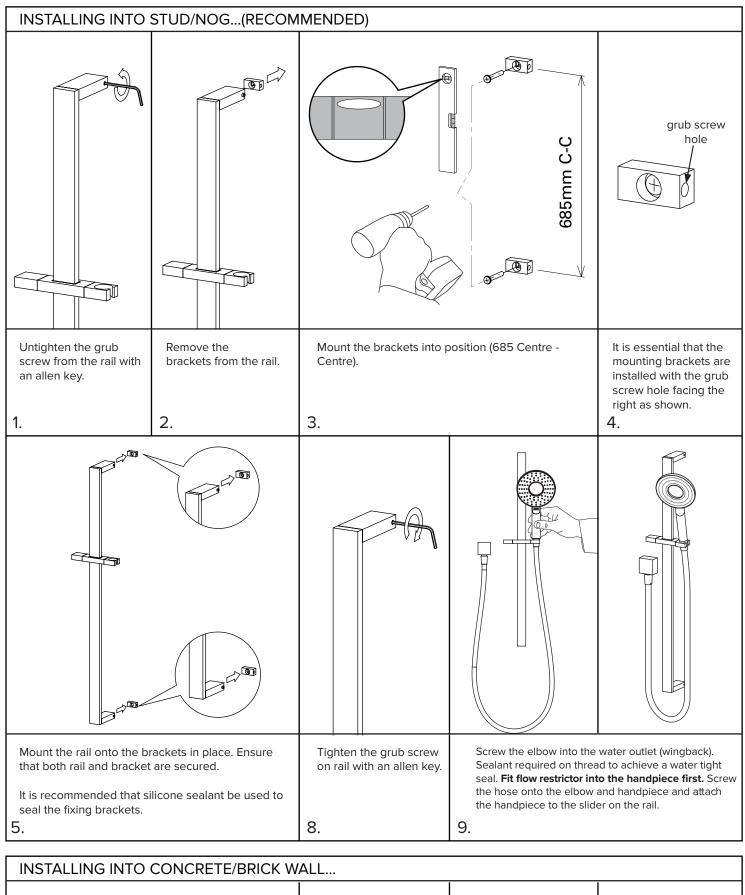

## **INSTALLATION GUIDE - AUSTRALIA**

FELTON

URBAN II SINGLE SPRAY SLIDE SHOWER WHITE U2HSKCSRWA URBAN II SINGLE SPRAY SLIDE SHOWER GUNMETAL U2HSKCSRGA URBAN II SINGLE SPRAY SLIDE SHOWER BLACK U2HSKCSRBA