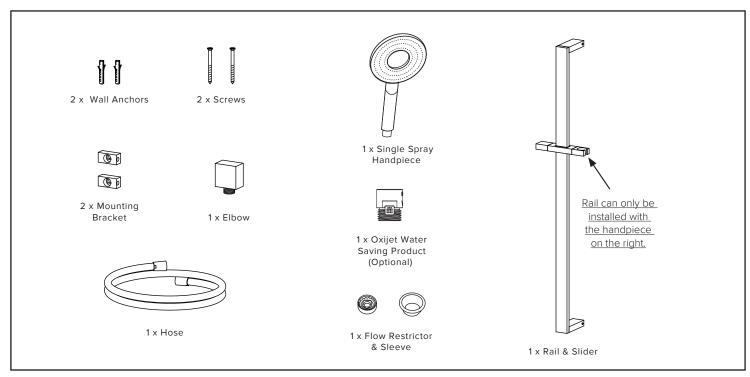

## **INSTALLATION GUIDE - AUSTRALIA**

FELTON

URBAN II SINGLE SPRAY SLIDE SHOWER WHITE U2HSKCSRWA URBAN II SINGLE SPRAY SLIDE SHOWER GUNMETAL U2HSKCSRGA URBAN II SINGLE SPRAY SLIDE SHOWER BLACK U2HSKCSRBA

## WHAT IS IN THE PACK



## Warranty, Maintenance and Care YOUR COPY TO KEEP

FELTON

Felton Australia Pty Limited guarantees these mixers to be free from defects in materials and workmanship for a period of five (5) years from the date of purchase. Fair wear and tear is expressly excluded. This warranty is effective for five (5) years from the date of purchase and covers the supply of replacement parts only, not including installation. You must retain proof of purchase of the Mixer (such as an invoice or receipt) and provide this to Felton on request. This warranty is for manufacturing defects only and does not cover any damage to the product due to abuse, negligence or improper installation. This warranty is given on the understanding that the product is installed and operated according to Felton's installatio