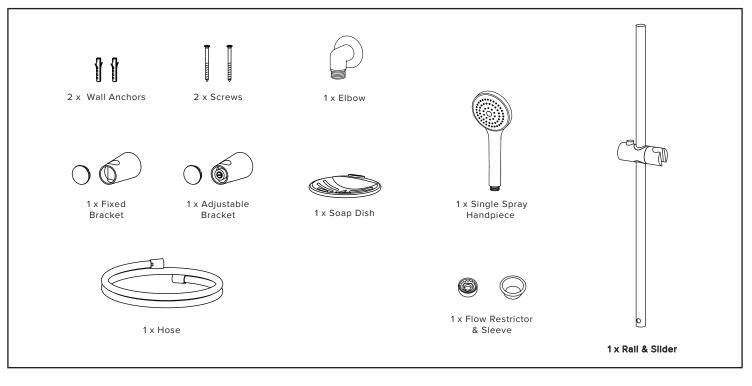

**INSTALLATION GUIDE - AUSTRALIA** 

FELTON

REFLEX SINGLE SPRAY SLIDE SHOWER RHSKCSRA

## WHAT IS IN THE PACK



## Warranty, Maintenance and Care YOUR COPY TO KEEP

## FELTON

Felton Australia Pty Limited guarantees these mixers to be free from defects in materials and workmanship for a period of five (5) years from the date of purchase. Fair wear and tear is expressly excluded. This warranty is effective for five (5) years from the date of purchase and covers the supply of replacement parts only, not including installation. You must retain proof of purchase of the Mixer (such as an invoice or receipt) and provide this to Felton on request. This warranty is for manufacturing defects only and does not cover any damage to the product due to abuse, negligence or improper installation. This warranty is given on the understanding that the product is installed and operated according to Felton's installa