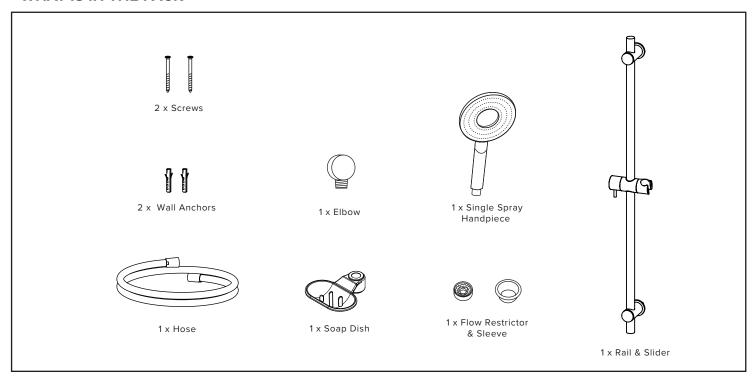

## **INSTALLATION GUIDE - AUSTRALIA**

FELTON

HALO II SLIDE SHOWER WHITE H2HSKCSRWA HALO II SLIDE SHOWER GUNMETAL H2HSKCSRGA HALO II SLIDE SHOWER BLACK H2HSKCSRBA

## WHAT IS IN THE PACK



## Warranty, Maintenance and Care YOUR COPY TO KEEP

FELTON

Felton Australia Pty Limited guarantees these mixers to be free from defects in materials and workmanship for a period of five (5) years from the date of purchase. Fair wear and tear is expressly excluded. This warranty is effective for five (5) years from the date of purchase and covers the supply of replacement parts only, not including installation. You must retain proof of purchase of the Mixer (such as an invoice or receipt) and provide this to Felton on request. This warranty is for manufacturing defects only and does not cover any damage to the product due to abuse, negligence or improper installation. This warranty is given on the understanding that the product is installed and operated according to Felton's installatio