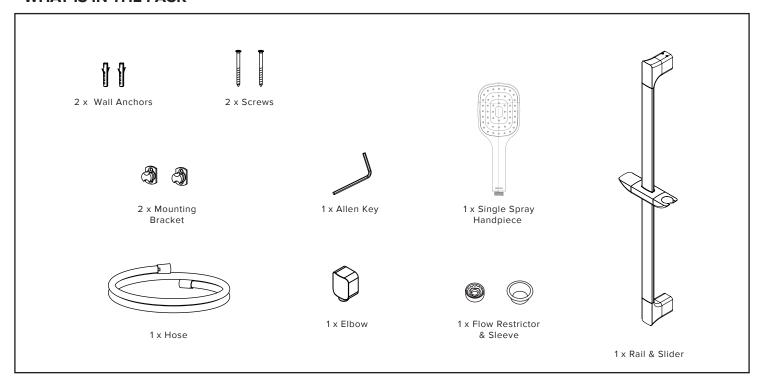

## **INSTALLATION GUIDE - AUSTRALIA**

FELTON

## AXISS II SINGLE SPRAY SLIDE SHOWER CHROME AX2HSKCSRA

## WHAT IS IN THE PACK



## Warranty, Maintenance and Care YOUR COPY TO KEEP

Installed by:

Felton Industries Limited guarantees these mixers to be free from defects in materials and workmanship for a period of five (5) years from the date of purchase. This warranty is effective for 5 years from the date of purchase and covers supply of replacement parts only, not including installation. You must retain proof of purchase of the Mixer (such as an invoice or receipt) and provide this to Felton on request. This warranty is for manufacturing defects only and does not cover any damage to product due to abuse, negligence or improper installation. This warranty is given on the understanding that the product is installed and operated according to Felton's installation guide and the Australian/New Zealand standard AS/NZ