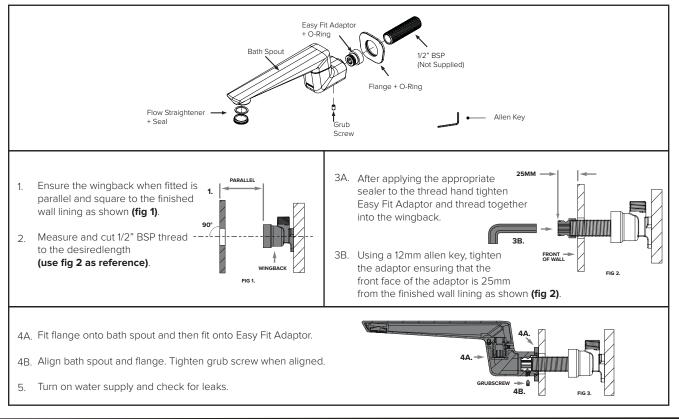

## **INSTALLATION GUIDE - AUSTRALIA**



AXISS SWIVEL BATH SPOUT BLACK AXBSSBA

### SYSTEM REQUIREMENTS

To ensure the optimum performance and customer satisfaction please adhere to the following:

· Flush out all pipe work prior to installation.

• Installation should comply with relevant local authority requirements.

#### **Operating Pressures**



#### HOW TO INSTALL



### Warranty, Maintenance and Care YOUR COPY TO KEEP

# FELTON

Felton Australia Pty Limited guarantees these mixers to be free from defects in materials and workmanship for a period of fifteen (15) years from the date of purchase. Fair wear and tear is expressly excluded. This warranty is effective for fifteen (15) years from the date of purchase and covers the supply of replacement parts only and 2 years of plumber's labour from the date of purchase relating solely to repairing or replacing the mixer, provided the product is installed by a registered plumber. You must retain proof of purchase of the mixer (such as an invoice or receipt) and proof of installation by a registered plumber and provide these to Felton on request. Where products are promoted as "5 Year Limited Warranty on Pr