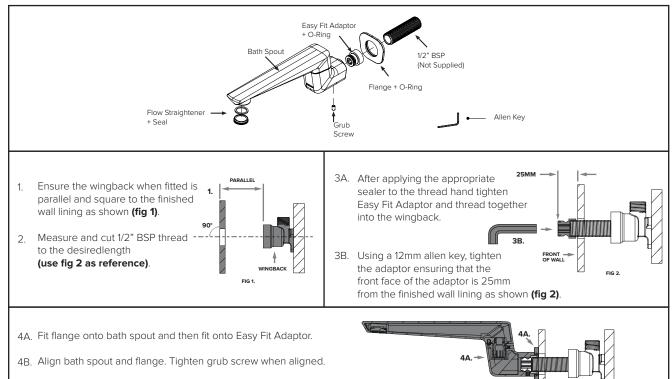

## **INSTALLATION GUIDE - AUSTRALIA**

**AXISS SWIVEL BATH SPOUT AXBSSCA** 



### **SYSTEM REQUIREMENTS**

To ensure the optimum performance and customer satisfaction please adhere to the following:

- Flush out all pipe work prior to installation.
- Installation should comply with relevant local authority requirements.

#### **Operating Pressures**

| MINIMUM | N/A     |
|---------|---------|
| MAXIMUM | 1500kPa |



Failure to comply with the above will void warranties

#### **HOW TO INSTALL**



## Warranty, Maintenance and Care YOUR COPY TO KEEP

Turn on water supply and check for leaks.



Felton Australia Pty Limited guarantees these mixers to be free from defects in materials and workmanship for a period of fifteen (15) years from the date of purchase. Fair wear and tear is expressly excluded. This warranty is effective for fifteen (15) years from the date of purchase and covers the supply of replacement parts only and 2 years of plumber's labour from the date of purchase relating solely to repairing or replacing the mixer, provided the product is installed by a registered plumber. You must retain proof of purchase of the mixer (such as an invoice or receipt) and proof of installation by a registered plumber and provide these to Felton on request. This warranty is for manufa